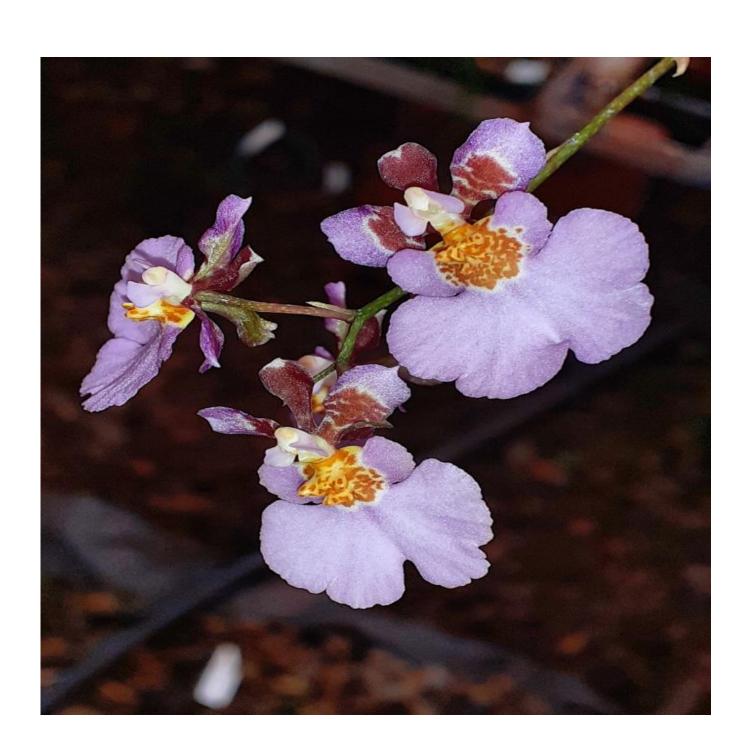

OM5 Onc. Twinkle 'Peach'
R100 6 months to flower
Small miniature plants, Intermediate
growing.. Suitable for terrariums