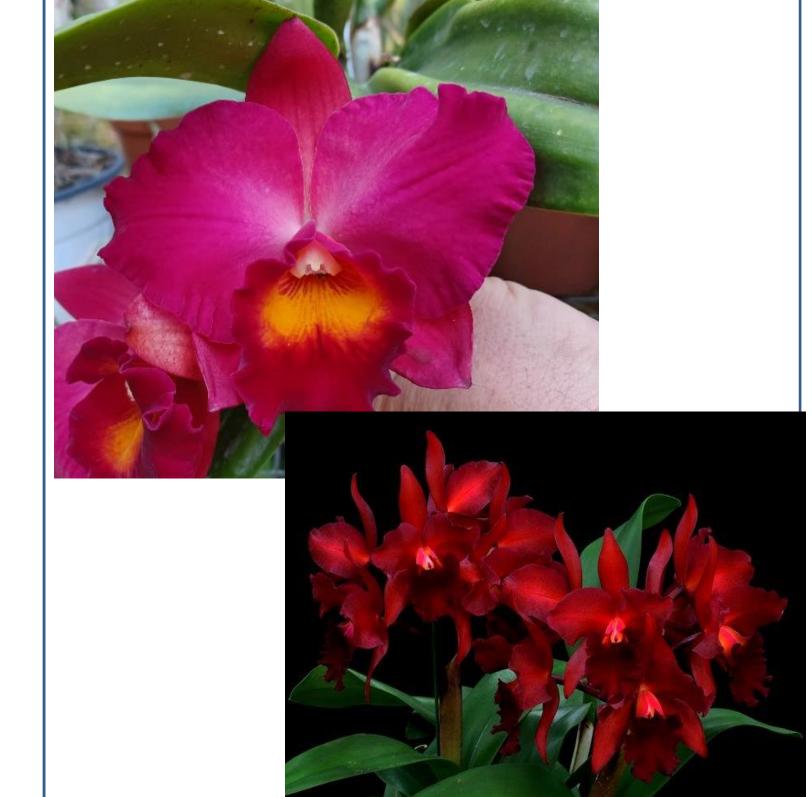

These will be compact, hardy with upright stems

R130 Established Anselia, 15-20cm high, 2-3 growths, 1 year to flower,

12cm pot

OS2133 Cattleya purpurata venosa 'Spitskop' x Cattleya Pulcherrima 'Beach Valley Girl' BM/JOGA

**R120** Available in 9cm pot 18 months old , 2 years to flower

OS2054 Laelia anceps x Splendid Spire

A cross between two hardy Laelia, suitable for our door and mounting..

**R120** Available in 9cm pot 18 months old , 2 years to flower

OS2132 Cattleya Pulcherrima 'Beach Valley Girl' BM/JOGA x Cattleya purpurata venosa 'Spitskop'

**R120** Available in 9cm pot 18 months old , 2 years to flower

Cattleya purpurata alba

**R80** Available in 9cm pot 2-3 years to flower