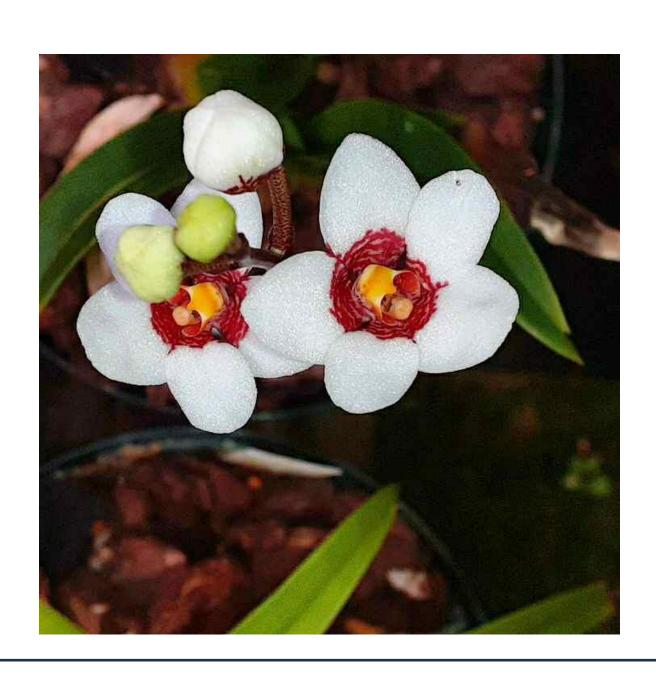

#### OS1956 Sarco. Hartmanii R100

Small miniature plants, White with orange center. Cool growing suitable for terrariums. Flowering size in 5cm pot