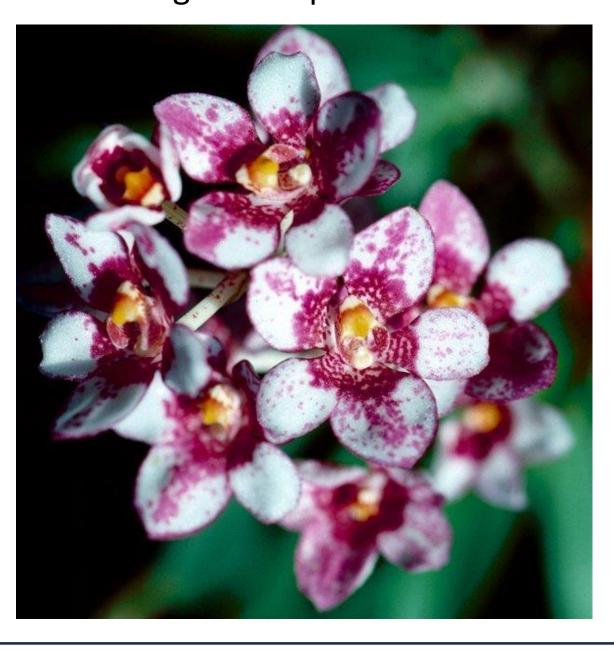

#### OS2219 Sarco. Kirra-Lea x hartmanii

Miniature cool growing species, White to pink with pink spotting and sparkles in the sun. Seedling in 5cm pot **R60** 