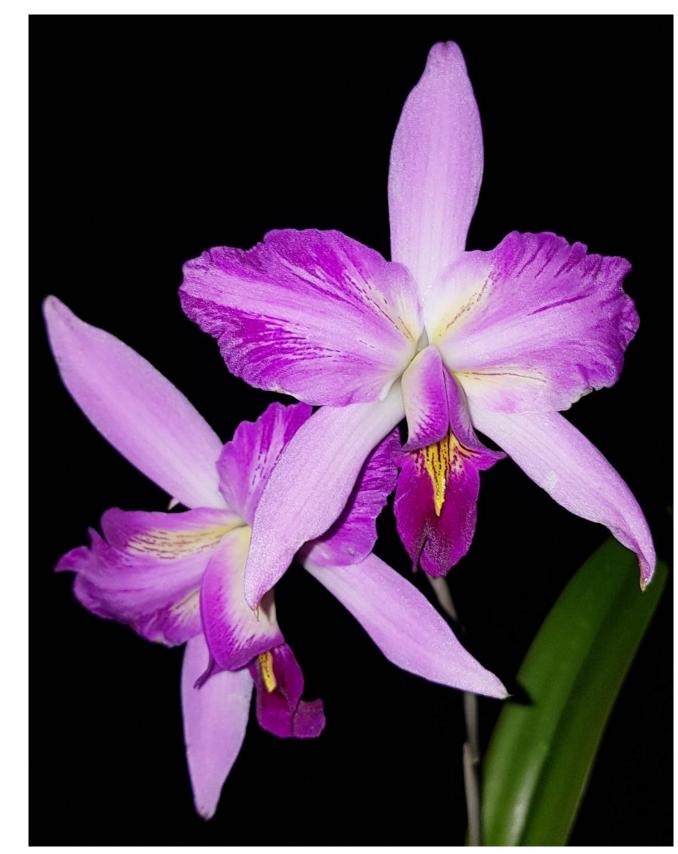

**R120** Available in 9cm pot 18 months old , 2 years to flower

OS2054 Laelia anceps x Splendid Spire

A cross between two hardy Laelia, suitable for our door and mounting..

**R120** Available in 9cm pot 18 months old , 2 years to flower