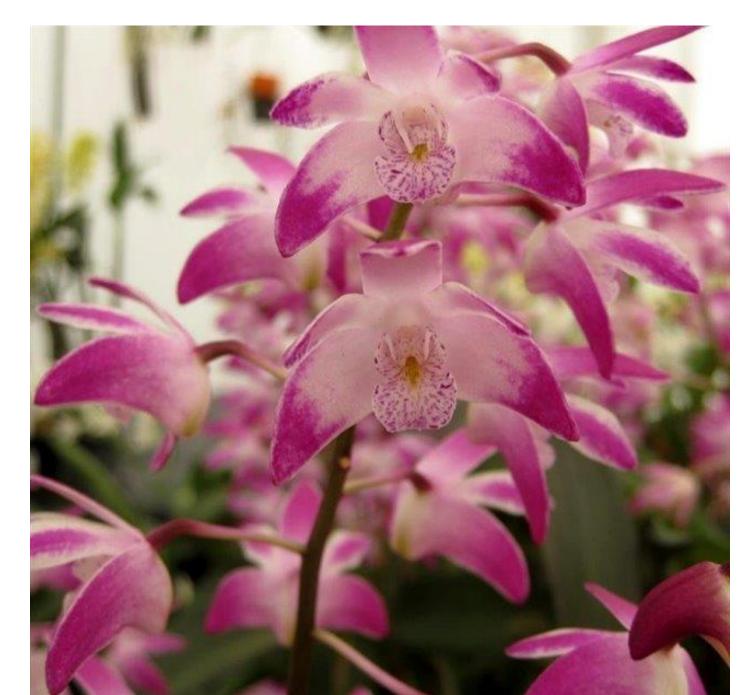

**R120** Available in 9cm pot 18 months old , 2 years to flower

OS2054 Laelia anceps x Splendid Spire

A cross between two hardy Laelia, suitable for our door and mounting..

**R120** Available in 9cm pot 18 months old , 2 years to flower