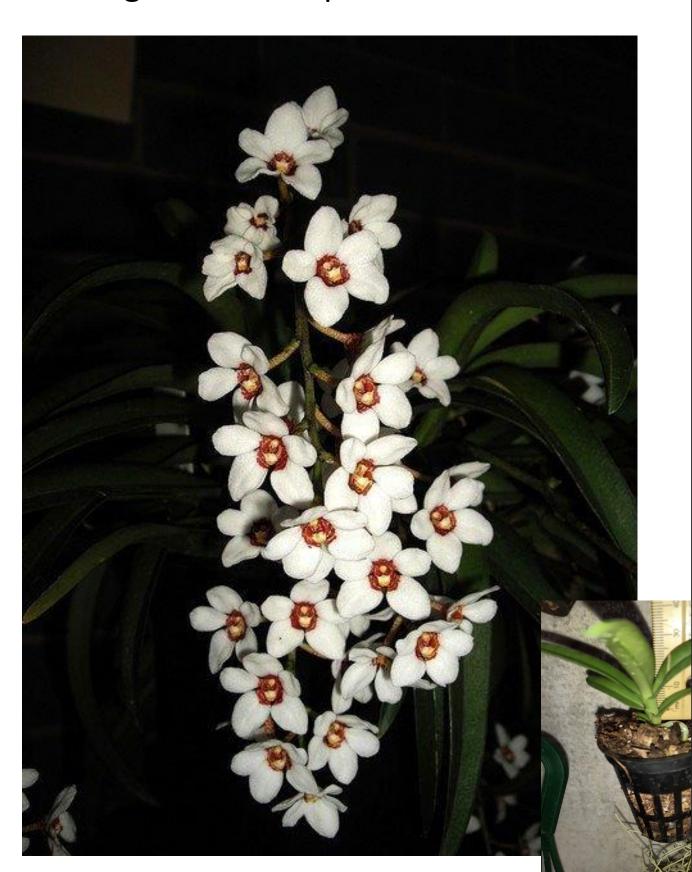

#### OS1956 Sarco. Hartmanii R100

Small miniature plants, White with orange center. Cool growing suitable for terrariums. Flowering size in 5cm pot