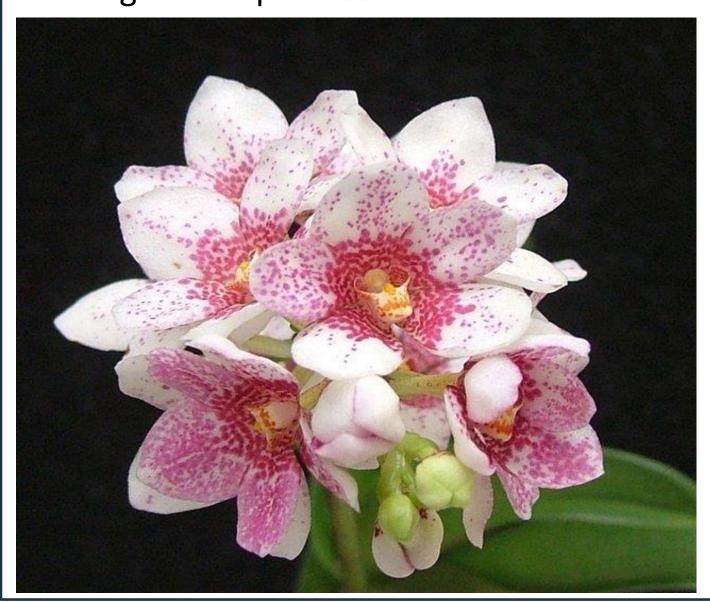

# OS2220 Sarco. Kulnura Firemist x (Fitzhart x Cherie)

Miniature cool growing species, Red to pink. Seedling in 5cm pot **R60** 