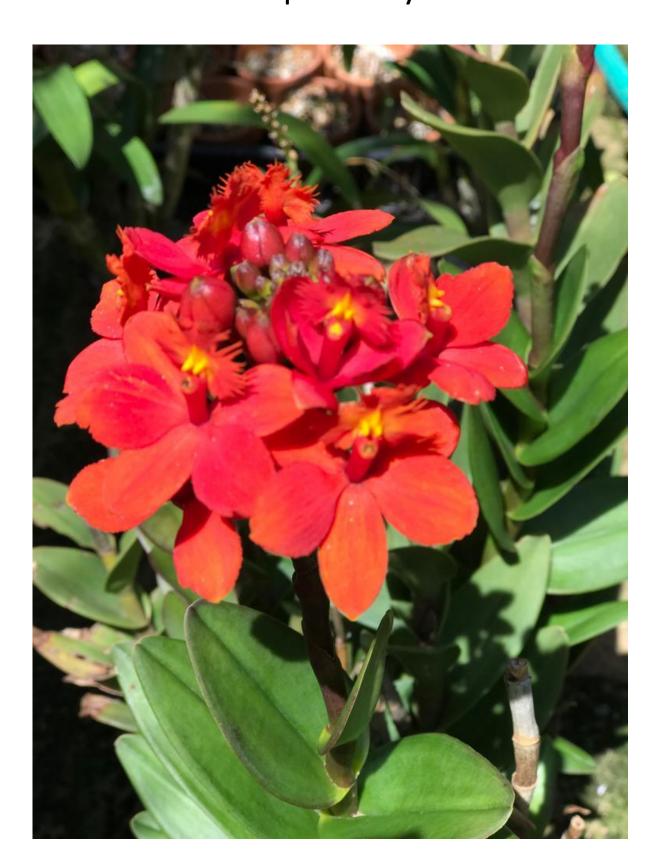

OM5 Onc. Twinkle 'Peach'
R100 6 months to flower
Small miniature plants, Intermediate
growing.. Suitable for terrariums