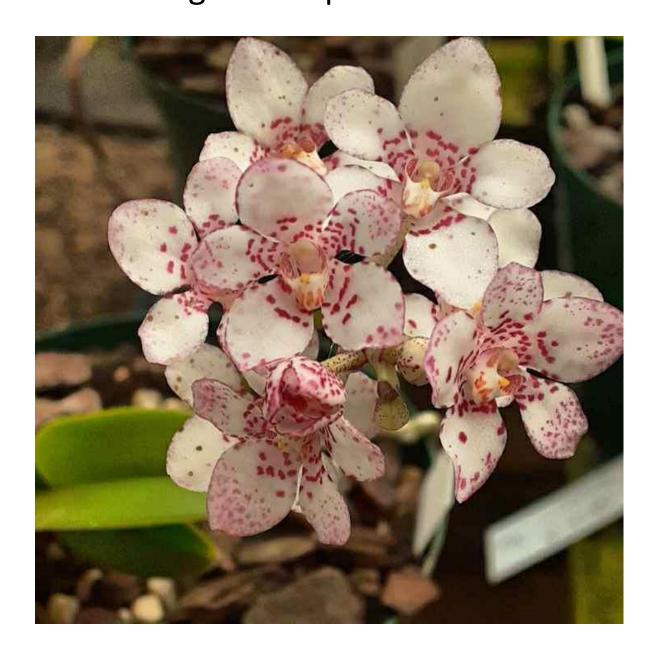

#### **OS1956 Kulnura Ruby x Yvette R80**

Small miniature plants, Pink to Red. Cool growing suitable for terrariums. 1 year to flower in 5cm pot

OS2218 Sarco. Bunyip x (Fitzhart x Crimson) Miniature cool growing species, White to

pink with pink spotting and sparkles in the sun. Seedling in 5cm pot **R60** 

#### OS2219 Sarco. Kirra-Lea x hartmanii

Miniature cool growing species, White to pink with pink spotting and sparkles in the sun. Seedling in 5cm pot **R60** 

# OS2221 Sarco.hartmanii x Kirra-Lea Miniature cool growing species, white with red center. Seedling in 5cm pot R60

#### **OS2222 Sarco.hartmanii x Kirra-Lea**

Miniature cool growing species, White to pink with pink spotting and sparkles in the sun. Seedling in 5cm pot **R60** 

**S1 Sarco.** Kulnura Firemist X (Sarco. Fitzhart x Cherie Dawn) Miniature cool growing species, White to pink with pink spotting and sparkles in the sun. Seedling in 5cm pot **R60** 