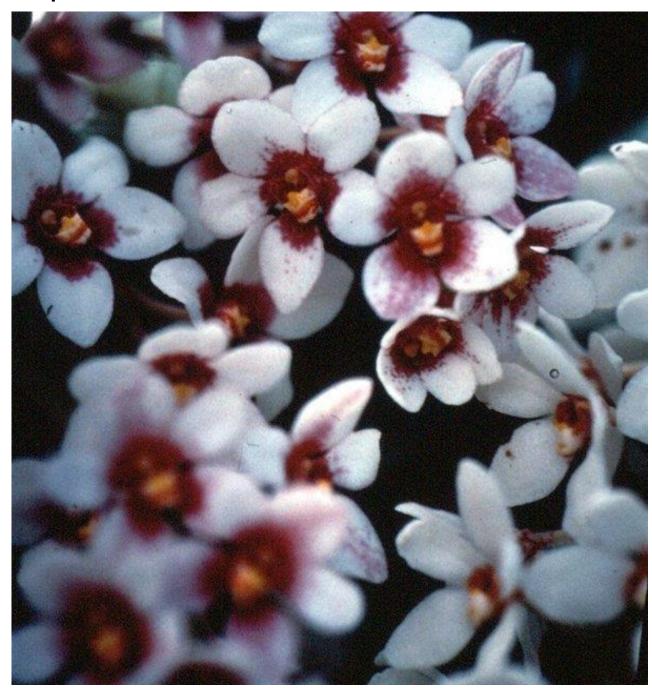

#### OS1956 Sarco. Hartmanii R100

Small miniature plants, White with orange center. Cool growing suitable for terrariums. Flowering size in 5cm pot