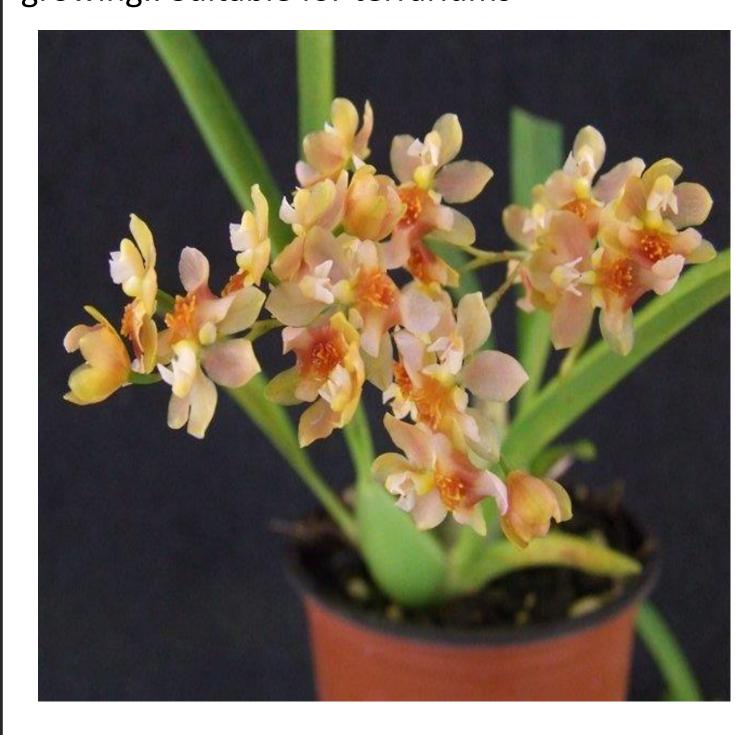

OM5 Onc. Twinkle 'Peach'
R100 6 months to flower
Small miniature plants, Intermediate
growing.. Suitable for terrariums