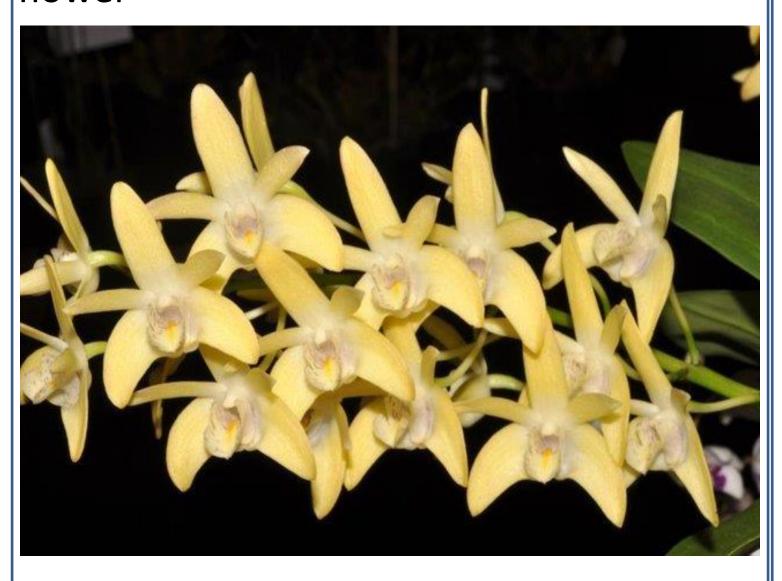

**R70** Available in 9cm pot 1-2 years to flower

CB456 Rlc. Dream Circle x Rth. ChocoBerry Fondue

R70 Available in 9cm pot 2-3 years to flower

**OS2146** Den. King Zip x Den. Speciosum

**R90** Available in 9cm pot 2-3 years to flower

#### **OS2147** Den. King Zip x Den. Brengle

**R90** Available in 9cm pot 2-3 years to flower

### **OM05** Dendrobium King Zip

Miniature dendrobium with splash petals. **R90** Available in 9cm pot 1-2 years to flower