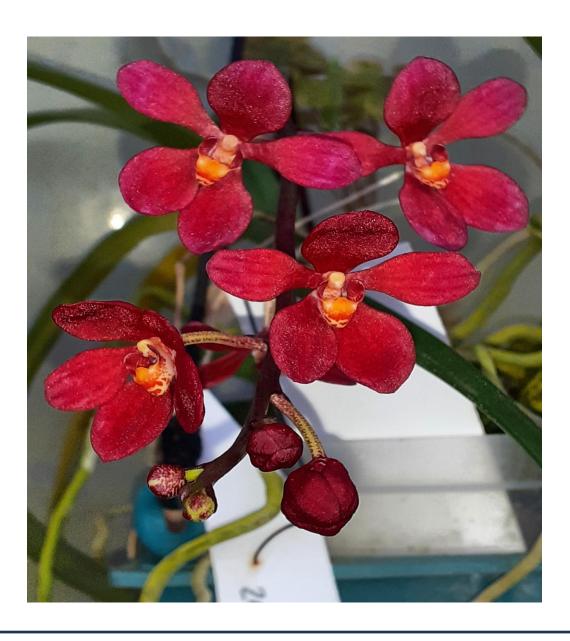

# OS2220 Sarco. Kulnura Firemist x (Fitzhart x Cherie)

Miniature cool growing species, Red to pink. Seedling in 5cm pot **R60** 