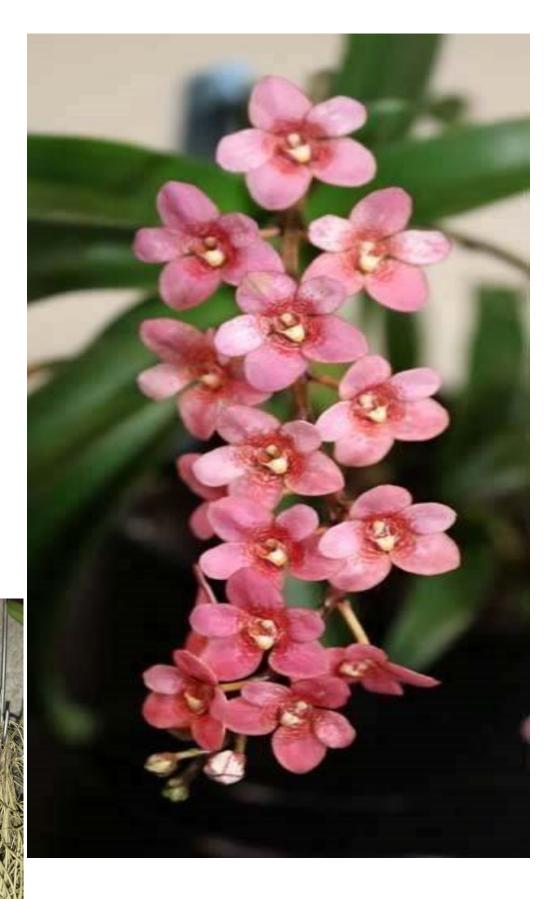

#### **OS1956 Kulnura Ruby x Yvette R80**

Small miniature plants, Pink to Red. Cool growing suitable for terrariums. 1 year to flower in 5cm pot

OS2218 Sarco. Bunyip x (Fitzhart x Crimson) Miniature cool growing species, White to