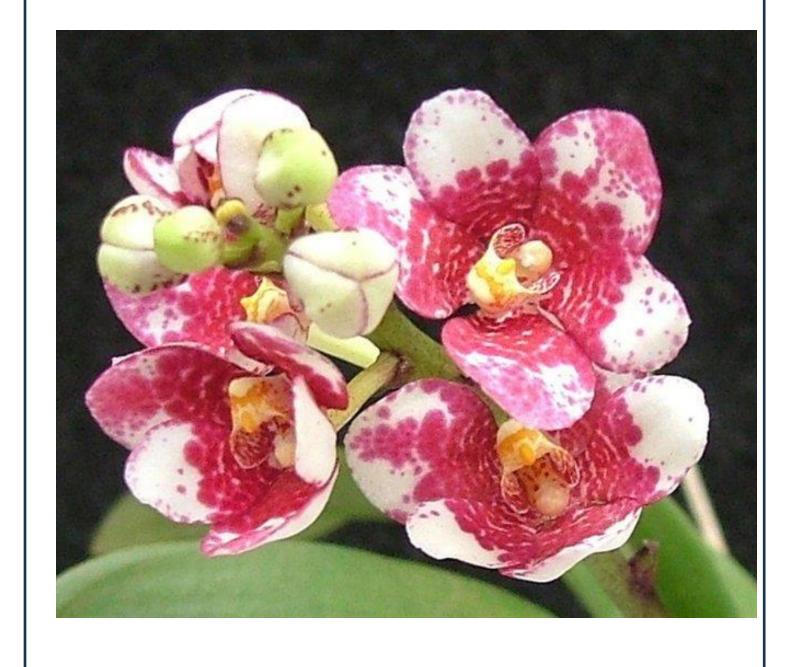

#### **OS1956 Kulnura Ruby x Yvette R80**

Small miniature plants, Pink to Red. Cool growing suitable for terrariums. 1 year to flower in 5cm pot

OS2218 Sarco. Bunyip x (Fitzhart x Crimson) Miniature cool growing species, White to