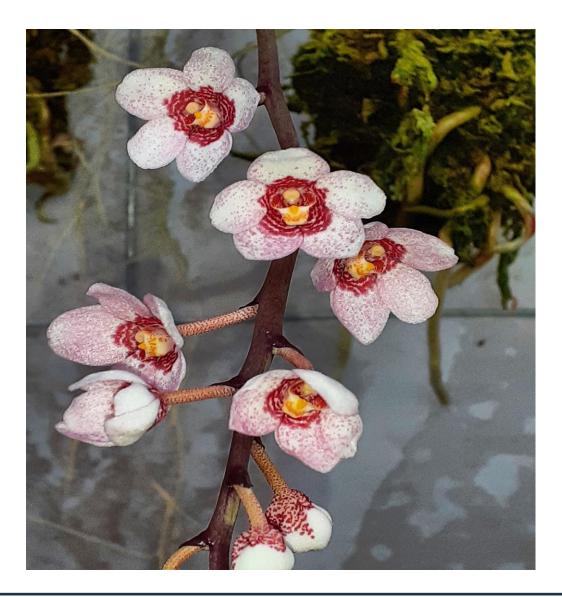

#### **OS1956 Kulnura Ruby x Yvette R80**

Small miniature plants, Pink to Red. Cool growing suitable for terrariums. 1 year to flower in 5cm pot

OS2218 Sarco. Bunyip x (Fitzhart x Crimson) Miniature cool growing species, White to

pink with pink spotting and sparkles in the sun. Seedling in 5cm pot **R60** 

#### OS2219 Sarco. Kirra-Lea x hartmanii

Miniature cool growing species, White to pink with pink spotting and sparkles in the sun. Seedling in 5cm pot **R60** 

# OS2220 Sarco. Kulnura Firemist x (Fitzhart x Cherie)

Miniature cool growing species, Red to pink. Seedling in 5cm pot **R60** 

# OS2221 Sarco.hartmanii x Kirra-Lea Miniature cool growing species, white with red center. Seedling in 5cm pot R60

#### **OS2222 Sarco.hartmanii x Kirra-Lea**

Miniature cool growing species, White to pink with pink spotting and sparkles in the sun. Seedling in 5cm pot **R60** 

**S1 Sarco.** Kulnura Firemist X (Sarco. Fitzhart x Cherie Dawn) Miniature cool growing species, White to pink with pink spotting and sparkles in the sun. Seedling in 5cm pot **R60** 