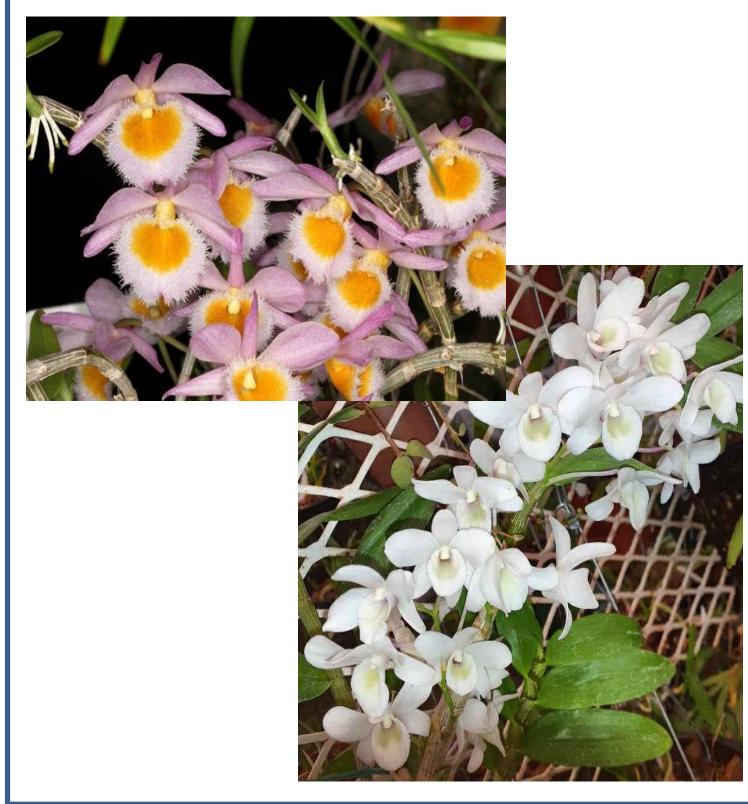

**R70** Available in 9cm pot 1-2 years to flower

CB456 Rlc. Dream Circle x Rth. ChocoBerry Fondue

R70 Available in 9cm pot 2-3 years to flower

**OS2146** Den. King Zip x Den. Speciosum

**R90** Available in 9cm pot 2-3 years to flower

#### **OS2147** Den. King Zip x Den. Brengle

**R90** Available in 9cm pot 2-3 years to flower

### **OM05** Dendrobium King Zip

Miniature dendrobium with splash petals. **R90** Available in 9cm pot 1-2 years to flower