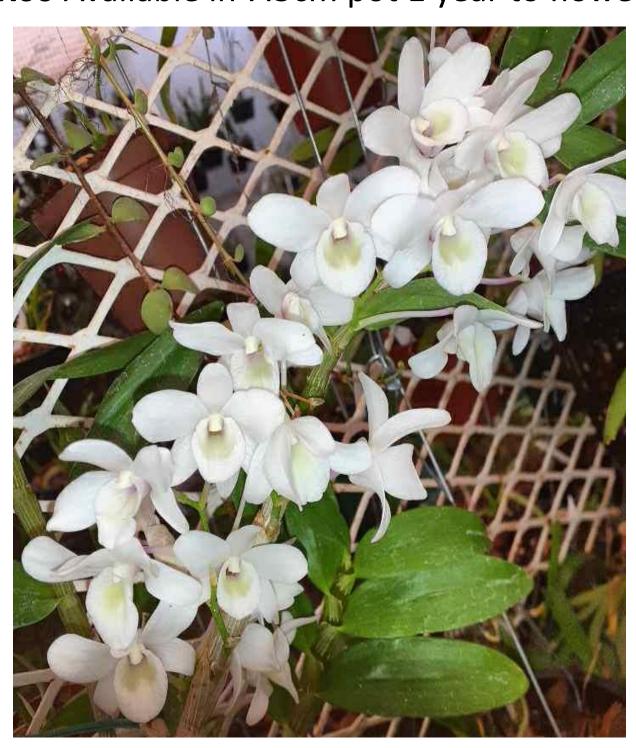

**R70** Available in 9cm pot 1-2 years to flower

CB456 Rlc. Dream Circle x Rth. ChocoBerry Fondue

R70 Available in 9cm pot 2-3 years to flower

**OS2146** Den. King Zip x Den. Speciosum

**R90** Available in 9cm pot 2-3 years to flower

#### **OS2147** Den. King Zip x Den. Brengle

**R90** Available in 9cm pot 2-3 years to flower

### **OM05** Dendrobium King Zip

Miniature dendrobium with splash petals. **R90** Available in 9cm pot 1-2 years to flower