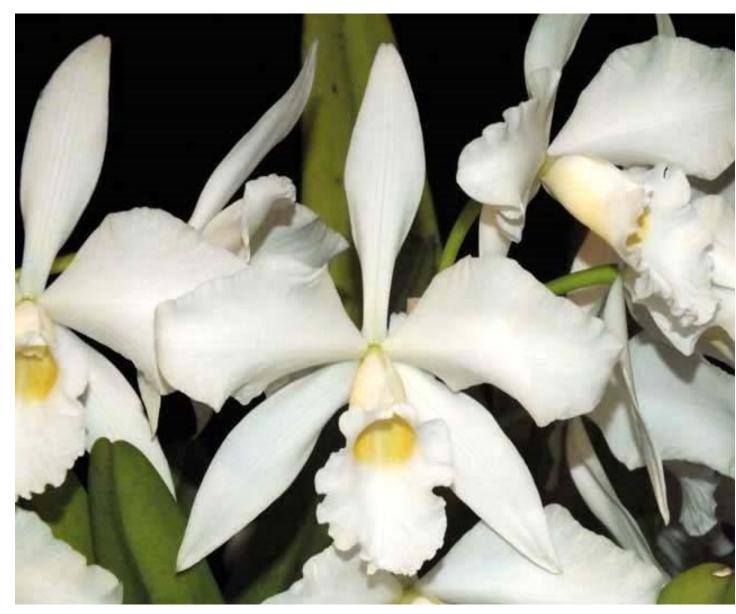

These will be compact, hardy with upright stems

R130 Established Anselia, 15-20cm high, 2-3 growths, 1 year to flower,

12cm pot

OS2133 Cattleya purpurata venosa 'Spitskop' x Cattleya Pulcherrima 'Beach Valley Girl' BM/JOGA