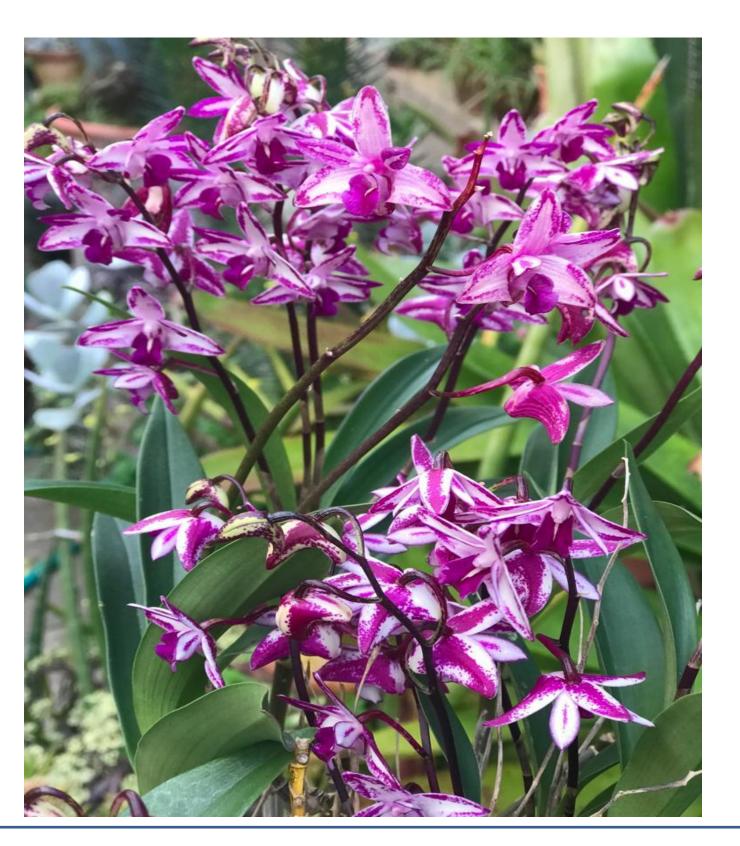

**R120** Available in 9cm pot 18 months old , 2 years to flower

OS2054 Laelia anceps x Splendid Spire

A cross between two hardy Laelia, suitable for our door and mounting..

**R120** Available in 9cm pot 18 months old , 2 years to flower