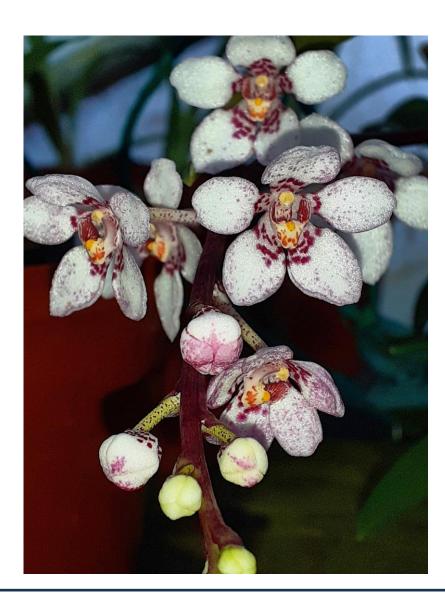

#### **OS1956 Kulnura Ruby x Yvette R80**

Small miniature plants, Pink to Red. Cool growing suitable for terrariums. 1 year to flower in 5cm pot

OS2218 Sarco. Bunyip x (Fitzhart x Crimson) Miniature cool growing species, White to

pink with pink spotting and sparkles in the sun. Seedling in 5cm pot **R60** 